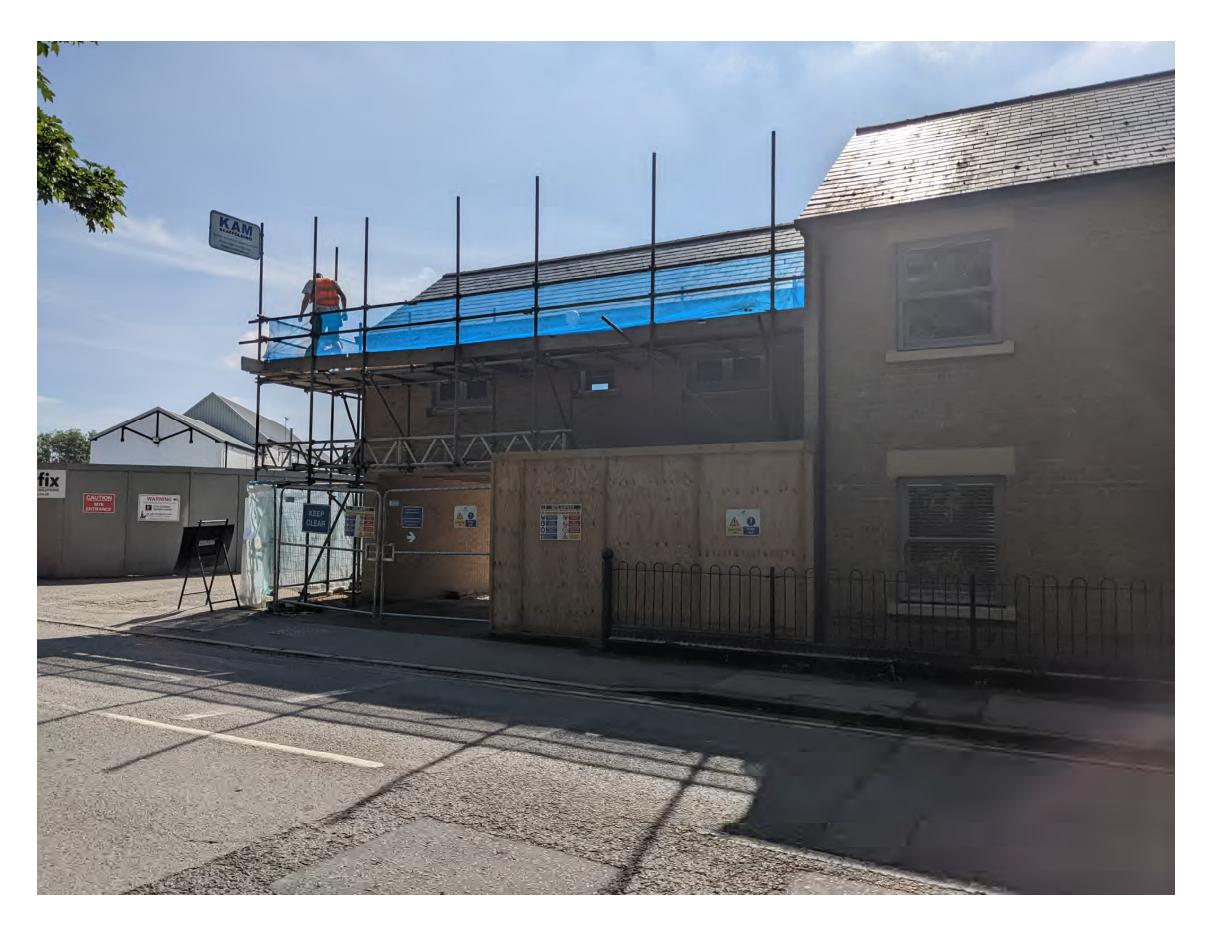

## **CONTEXT - FORMER RAILWAY TAVERN SITE, STATION ROAD**

Great Shelford | Station Road Churchill Retirement Living | Planning Issues 19