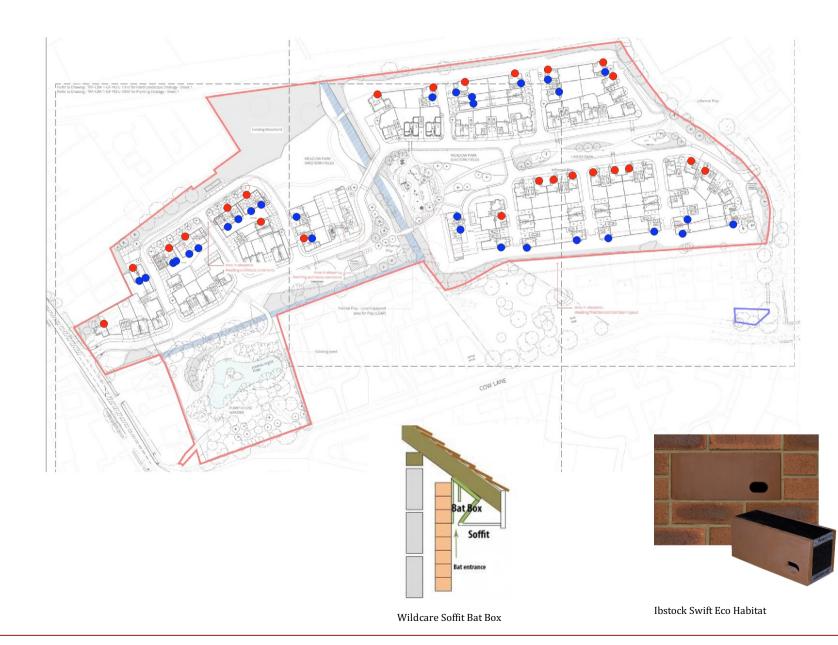

## Key

## Wildlife Enhancements (Houses)

- x 24 Ibstock Swift Eco Habitat
- x 30 Wildcare Soffit Bat Box

Swift boxes to be installed on north, east and west facing gableends. Boxes to be integrated into gable-end wall 0.5m below the apex of the roof line.

DO NOT INSTALL ON SOUTH FACING GABLE ENDS.

Soffit bat boxes to be installed in south, east and west facing soffit sections. Boxes to be installed in soffit corner to gable end wall and side elevation.

DO NOT INSTALL ON NORTH FACING SOFFIT SECTIONS.

DO NOT INSTAL SOFFIT BAT BOXES ABOVE BALCONIES ON APARTMENT BLOCKS A, C, C1, D & D1

Landscape Science Consultancy Ltd The Old Barracks, Sandon Road Grantham, Lincolnshire, NG31 9AS

> 01476 569600 www.landscapescienceconsultancy.com