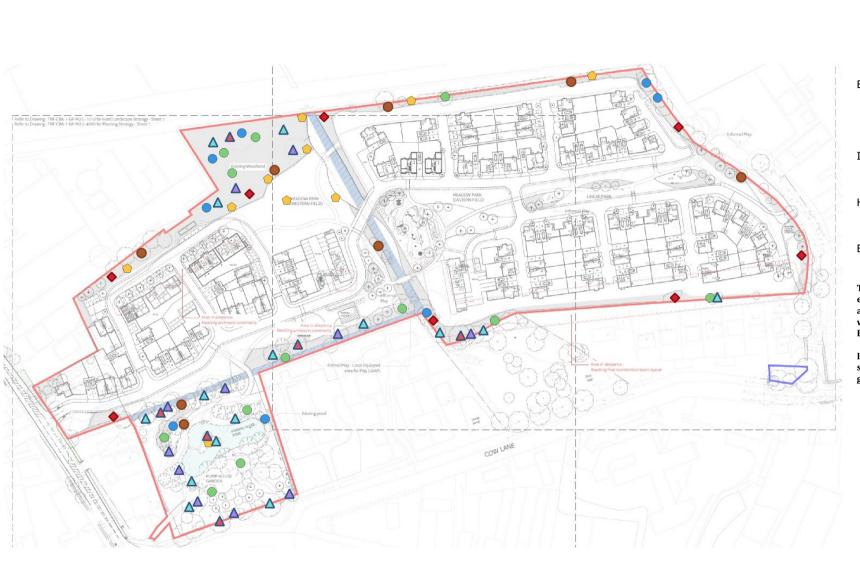

## Key

Wildlife Enhancements (Trees/Habitats)

Bat Boxes (Trees)

x6 Schwegler 1FF

△ x11 Schwegler 2F

x15 Schwegler 2FN

Bird Boxes (Trees)

x12 Schwegler 1B

x8 Schwegler 2H

Insect Blocks (Trees)

x 8 Schwegler Insect Block

Hedgehog Domes (Hedgerows/Scrub)

x 8 Schwegler Hedgehog Dome

Brash Piles (Woodland/Scrub)

Brash Piles

The locations of the wildlife enhancement features shown in this plan are indicative only. The final locations will be determined by the Project Ecologist at the time of installation.

If individual specified boxes cannot be sourced, a box of similar quality and grade will be utilised.

The Old Barracks, Sandon Road Grantham, Lincolnshire, NG31 9AS

01476 569600 www.landscapescienceconsultancy.com

**Project:** Land off Teversham Road, Fulbourn

Title: Wildlife Enhancement (Trees/Habitats)

Scale: Do Not Scale Drawing Size: A3

**Source:** CBA Drawing No: TRF-CBA-1-GF-M2-L-1000

| Job No. | Fig No. | Rev |          |
|---------|---------|-----|----------|
| H75.19  | 09      | -   | 09/03/20 |