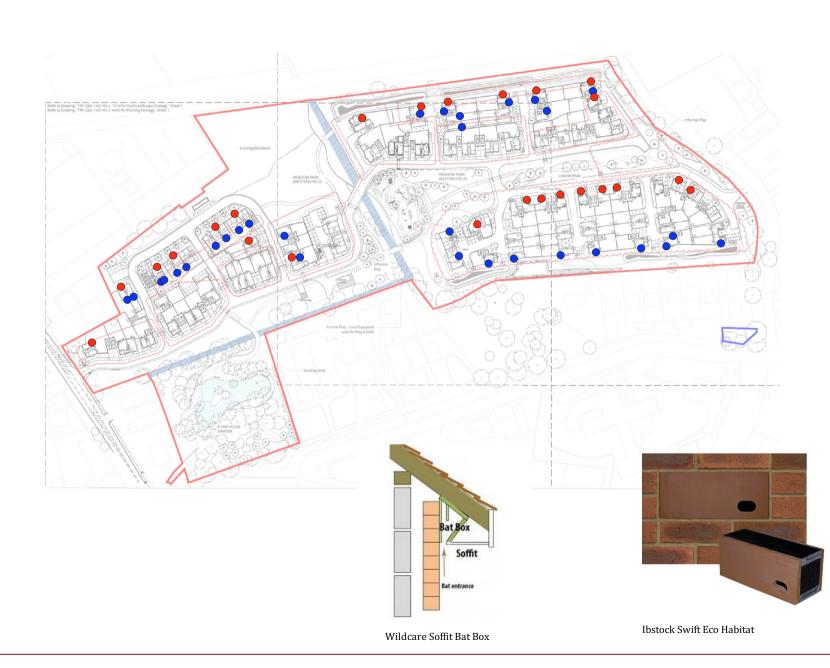

## Wildlife Enhancements (Houses)

- x 24 Ibstock Swift Eco Habitat
- x 30 Wildcare Soffit Bat Box

Swift boxes to be installed on north, east and west facing gableends. Boxes to be integrated into gable-end wall 0.5m below the apex of the roof line.

DO NOT INSTALL ON SOUTH FACING GABLE ENDS.

Soffit bat boxes to be installed in south, east and west facing soffit sections. Boxes to be installed in soffit corner to gable end wall and side elevation.

DO NOT INSTALL ON NORTH FACING SOFFIT SECTIONS.

DO NOT INSTAL SOFFIT BAT BOXES ABOVE BALCONIES ON APARTMENT BLOCKS A, C, C1, D & D1

Landscape Science Consultancy Ltd The Old Barracks, Sandon Road Grantham, Lincolnshire, NG31 9AS

> 01476 569600 www.landscapescienceconsultancy.com