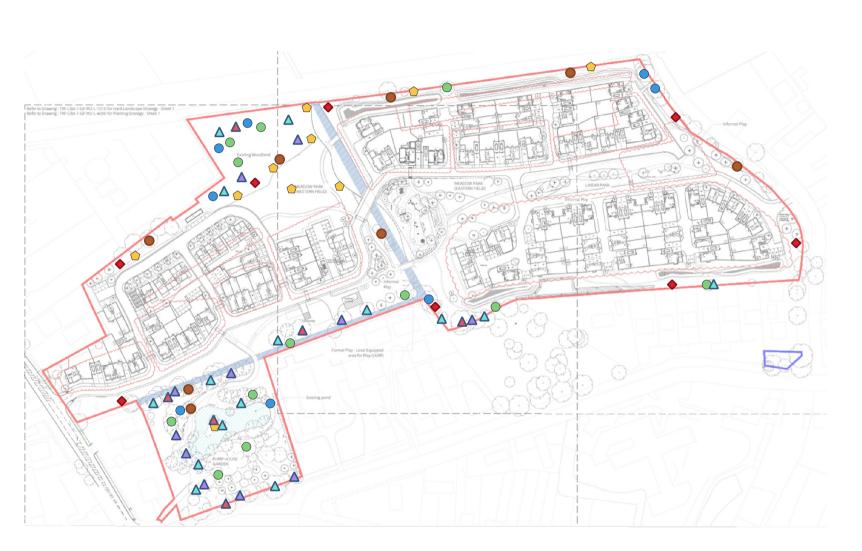

## Key

Wildlife Enhancements (Trees/Habitats)

Bat Boxes (Trees)

x6 Schwegler 1FF

▲ x11 Schwegler 2F

x15 Schwegler 2FN

Bird Boxes (Trees)

x12 Schwegler 1B

x8 Schwegler 2H

Insect Blocks (Trees)

x 8 Schwegler Insect Block

Hedgehog Domes (Hedgerows/Scrub)

x 8 Schwegler Hedgehog Dome

Brash Piles (Woodland/Scrub)

Brash Piles

The locations of the wildlife enhancement features shown in this plan are indicative only. The final locations will be determined by the Project Ecologist at the time of installation.

If individual specified boxes cannot be sourced, a box of similar quality and grade will be utilised.

NG31 9AS

01476 569600 www.landscapescienceconsultancy.com

**Project:** Land off Teversham Road, Fulbourn

Title: Wildlife Enhancement (Trees/Habitats)

Scale: Do Not Scale Drawing Size: A3

**Source:** CBA Drawing No: TRF-CBA-1-GF-M2-L-1000

 Job No.
 Fig No.
 Rev
 Date

 H75.19
 09
 Rev 1
 04/08/21